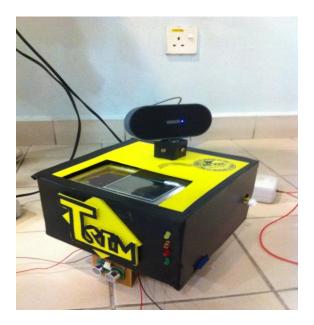

## EE2001 Team 2-2 Tsim Box Movable Mp3 Player that brings Music and Magic everywhere.

- TSIM box is an entertainment console. It can entertain an individual and it can also entertain a room of people.
- TSIM box is by far, the only mp3 player that can access and control the computer directly. On top of that, it can access to internet.
- TSIM box is the only MP3 player that can move around on the request of the user. On top of that TSIM box can dance to music too.