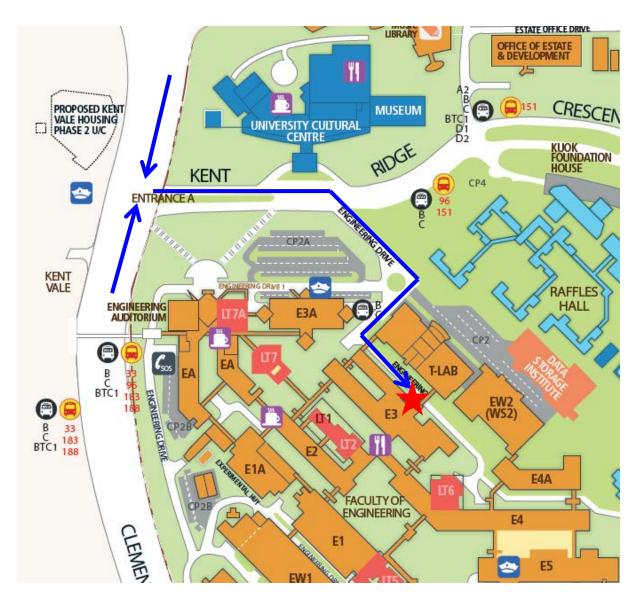

## **Direction to COE**

- 1. Turn into NUS Entrance A from Clementi Road.
- 2. Take 1st right turn into Engineering Drive 1 leading to Car park 2. (If full, try Car park 2A)
- 3. From Car park, take a walk up Engineering Drive 3 to reach lobby of BLK E3. Take the lift up to 3rd floor. Walk along the corridor would lead to a T-junction. Turn right and take the stairs down a floor to COE administrative office (E3-02-07).

## **Centre for Optoelectronics (COE)**

Block E3 02-07 Department of Electrical and Computer Engineering National University of Singapore Engineering Drive 3 Singapore 119260

Tel: +65 6516 5251 / 6516 8859 Fax: +65 6516 5251